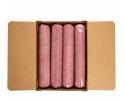

## Fresh 85/15 Fine Ground Beef Round 4/10 Lb Chubs

Product Description - 100% Hand-selected Premium Cut Ground Beef, No Additives

Product Code - 32210 GTIN - 90096423322105

#### **Master Case**

| Piece Count | Net Weight | Gross Weight  |
|-------------|------------|---------------|
| 4           | 40         | 41.61         |
| Width       | Length     | Height        |
| 17.5"       | 23.81"     | 4.63"         |
| TI          | Н          | Cube          |
| 4           | 12         | 1.12 cubic ft |