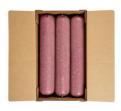

# American Foods Group Fresh 93/7 Fine Ground Beef 6/10 Lb Chubs

**Product Description** - 100% Hand-selected Premium Cut Ground Beef, No Additives

Product Code - 30905 GTIN - 90096423309052