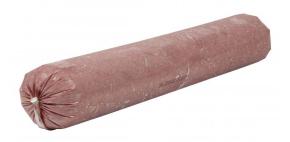

# American Foods Group Fresh 93/7 Fine Ground Beef 6/10 Lb Chubs

**Product Description** - 100% Hand-selected Premium Cut Ground Beef, No Additives

Product Code - 30905 GTIN - 90096423309052

#### **Ingredients**

Beef