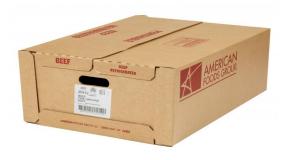

## Fresh 93/7 Fine Ground Beef 8/10 Lb Chubs

**Product Description** - 100% Hand-selected Premium Cut Ground Beef, No Additives

Product Code - 20412 GTIN - 90096423204128

#### **Master Case**

| Piece Count | Net Weight | Gross Weight  |
|-------------|------------|---------------|
| 8           | 80         | 82.2          |
| Width       | Length     | Height        |
| 17.25"      | 23.5"      | 8.75"         |
| TI          | Н          | Cube          |
| 4           | 6          | 2.05 cubic ft |