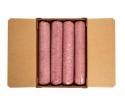

## Fresh 93/7 Fine Ground Beef 8/10 Lb Chubs

**Product Description** - 100% Hand-selected Premium Cut Ground Beef, No Additives

Product Code - 20412 GTIN - 90096423204128

#### **Master Case**

| Piece Count | Net Weight | Gross Weight  |
|-------------|------------|---------------|
| 8           | 80         | 82.2          |
| Width       | Length     | Height        |
| 17.25"      | 23.5"      | 8.75"         |
| TI          | Н          | Cube          |
| 4           | 6          | 2.05 cubic ft |