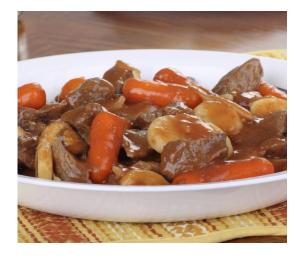

# **Nutrition Facts**

Serving Size -3 oz

Calories 140

Calories from Fat 60

| Total Fat 6g     | 9%         |
|------------------|------------|
| Saturated Fat 2g | 10%        |
| Trans Fat 0g     |            |
| Cholesterol 50mg | 17%        |
| Sodium 50mg      | 2%         |
| Total Carbs 0g   | 0%         |
| Dietary Fiber 0g | 0%         |
| Sugars 0g        |            |
| Protein 19g      |            |
|                  |            |
| Vitamin A 0%     | Calcium 2% |
| Vitamin C 0%     | Iron 8%    |

\*The % Daily Value tells you how much a nutrient in a serving of food contributes to a daily diet. 2,000 calories a day is used for general nutrition advice.





## Fresh Usda Choice Beef Stew Meat 2/5 Lb Bags

 $\mbox{\bf Product Description}$  - Made From 100% Fre