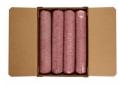

## Ground Beef 73/27 4/10 Lb

**Product Description** - American Foods Group Ground Beef Chubs Are Made With 100-percent Usda Beef With No Fillers. This Beef Is Great For A Variety Of Applications, Giving You Greater Versatility.

#### Master Case

| Piece Count | Net Weight | Gross Weight  |
|-------------|------------|---------------|
| 4           | 40         | 42            |
| Width       | Length     | Height        |
| 17.5"       | 23.81"     | 4.63"         |
| TI          | HI         | Cube          |
| 4           | 12         | 1.12 cubic ft |