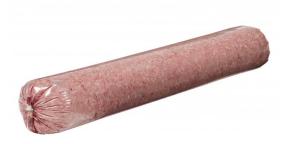

## Ground Beef 73/27 4/10 Lb

**Product Description** - American Foods Group Ground Beef Chubs Are Made With 100-percent Usda Beef With No Fillers. This Beef Is Great For A Variety Of Applications, Giving You Greater Versatility.