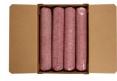

## Ground Beef 73/27 8/10 Lb

**Product Description** - American Foods Group Ground Beef Chubs Are Made With 100-percent Usda Beef With No Fillers. This Beef Is Great For A Variety Of Applications, Giving You Greater Versatility.

#### **Master Case**

| Piece Count | Net Weight | Gross Weight  |
|-------------|------------|---------------|
| 8           | 80         | 82            |
| Width       | Length     | Height        |
| 17.25"      | 23.5"      | 8.75"         |
| TI          | Н          | Cube          |
| 4           | 6          | 2.05 cubic ft |