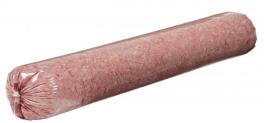

## Ground Beef 73/27 8/10 Lb

**Product Description** - American Foods Group Ground Beef Chubs Are Made With 100-percent Usda Beef With No Fillers. This Beef Is Great For A Variety Of Applications, Giving You Greater Versatility.