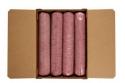

# Ground Beef 80/20 Chuck 4/10# Chubs

Product Description - American Foods Group ground beef chubs are made with 100-percent USDA beef with no fillers. This beef is great for a variety of applications, giving you greater versatility.

#### **Master Case**

| Piece Count | Net Weight | Gross Weight  |
|-------------|------------|---------------|
| 1           | 40         | 41.61         |
| Width       | Length     | Height        |
| 17.5        | 23.81      | 4.63          |
| TI          | HI         | Cube          |
| 4           | 12         | 1.12 cubic ft |