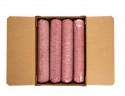

### **Master Case**

| Piece Count | Net Weight | Gross Weight  |
|-------------|------------|---------------|
| 1           | 80         | 82.2          |
| Width       | Length     | Height        |
| 17.25       | 23.5       | 8.75          |
| TI          | Н          | Cube          |
| 4           | 6          | 2.05 cubic ft |