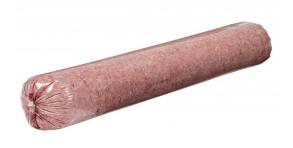

## Ground Beef 81/19 8/10# Chubs

**Product Description** - American Foods Group ground beef chubs are made with 100-percent USDA beef with no fillers. This beef is great for a variety of applications, giving you greater versatility.

#### Features & Benefits

- Yield varies
- Keep refrigerated
- No Artificial Ingredients
- $\bullet$  Cook thoroughly to 160°F
- $\bullet$  Best if used within 21 days from the date of production

Product Code - 1020420 GTIN - 90096423204203