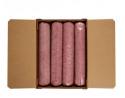

## Ground Beef 81/19 8/10 Lb Chubs

Product Description - American Foods Group Ground Beef Chubs Are Made With 100-percent Usda Beef With No Fillers. This Beef Is Great For A Variety Of Applications, Giving You Greater Versatility.

#### **Master Case**

| Piece Count | Net Weight | Gross Weight  |
|-------------|------------|---------------|
| 8           | 80         | 82            |
| Width       | Length     | Height        |
| 17.25"      | 23.5"      | 8.75"         |
| TI          | Н          | Cube          |
| 4           | 6          | 2.05 cubic ft |