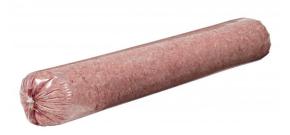

## Ground Beef 81/19 8/10 Lb

**Product Description** - American Foods Group Ground Beef Chubs Are Made With 100-percent Usda Beef With No Fillers. This Beef Is Great For A Variety Of Applications, Giving You Greater Versatility.