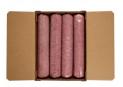

#### **Master Case**

| Piece Count | Net Weight | Gross Weight  |
|-------------|------------|---------------|
| 8           | 80         | 82            |
| Width       | Length     | Height        |
| 17.25"      | 23.5"      | 8.75"         |
| TI          | Н          | Cube          |
| 4           | 6          | 2.05 cubic ft |