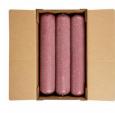

## Ground Beef 87/13 Round 6/10# Chubs

**Product Description** - American Foods Group ground beef chubs are made with 100-percent USDA beef with no fillers. This beef is great for a variety of applications, giving you greater versatility.

#### Features & Benefits

- Keep refrigerated
- Cook thoroughly to 160°F
- 87% Lean/13% Fat
- Best if used within 21 days from the date of production
- Convenient bulk packaging for easy storage and meal preparation.