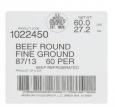

Product Code - 1022450 GTIN - 90096423224508

### **Master Case**

| Piece Count | Net Weight | Gross Weight  |
|-------------|------------|---------------|
| 1           | 60         | 61.88         |
| Width       | Length     | Height        |
| 13.25       | 23.75      | 8.75          |
| TI          | HI         | Cube          |
| 6           | 5          | 1.59 cubic ft |