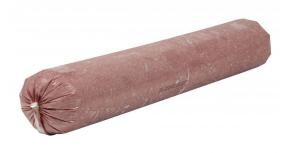

## Ground Beef 87/13 Round 6/10# Chubs

**Product Description** - American Foods Group ground beef chubs are made with 100-percent USDA beef with no fillers. This beef is great for a variety of applications, giving you greater versatility.

#### Features & Benefits

- Keep refrigerated
- Cook thoroughly to 160°F
- 87% Lean/13% Fat
- Best if used within 21 days from the date of production
- Convenient bulk packaging for easy storage and meal preparation.