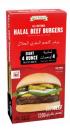

## Ground Beef Burgers 4 oz 75/25 12/2# Halal

Product Description - Great American All-Natural Halal 75/25 100% Beef Burgers are juicy, tender, and satisfying. Made from hand-selected cuts of our premium 100% beef and individually quick-frozen to preserve freshness. Packed with protein, our Beef Burgers are an easy and convenient meal. No need to thaw! Serve on a toasted bun piled high with your favorite toppings. Family-friendly and affordable, these high-quality burgers save you money and time. We offer a variety of options so be sure to try them all.

#### Features & Benefits

- 100% Beef
- Quick-Frozen for Freshness
- No Artificial Ingredients
- Excellent Source of Protein
- Gluten-Free
- USDA Approved

Product Code - 1081021 GTIN - 10096423810217 UPC Code - 096423810210