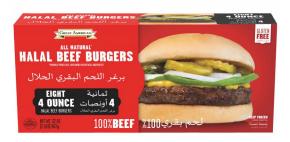

## Ground Beef Burgers 4 oz 75/25 12/2# Halal

Product Description - Great American All-Natural Halal 75/25 100% Beef Burgers are juicy, tender, and satisfying. Made from hand-selected cuts of our premium 100% beef and individually quick-frozen to preserve freshness. Packed with protein, our Beef Burgers are an easy and convenient meal. No need to thaw! Serve on a toasted bun piled high with your favorite toppings. Family-friendly and affordable, these high-quality burgers save you money and time. We offer a variety of options so be sure to try them all.

#### Features & Benefits

- 100% Beef
- Quick-Frozen for Freshness
- No Artificial Ingredients
- Excellent Source of Protein
- Gluten-Free
- USDA Approved

Product Code - 1081021 GTIN - 10096423810217 UPC Code - 096423810210