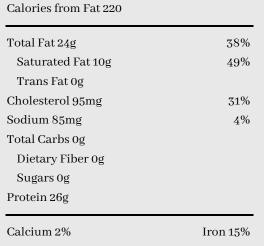

\*The % Daily Value tells you how much a nutrient in a serving of food contributes to a

## Ingredients

Beef

daily diet. 2,000 calories a day is used for general nutrition advice.