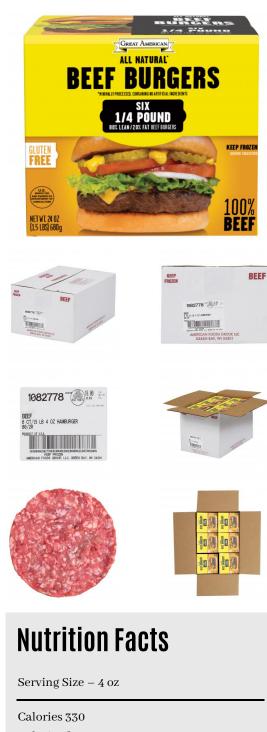

# Ground Beef Burgers 4oz 80/20 12/1.5# Boxes

**Product Description** - Great American All-Natural 80/20 Beef Burgers are juicy, tender, and satisfying. Made from hand-selected cuts of our premium 100% beef and individually quick-frozen to preserve freshness. Packed with protein, our Beef Burgers are an easy and convenient meal. No need to thaw! Cook from frozen on the grill, fry in a pan, or under a broiler, and serve on a toasted bun piled high with your favorite toppings. For a delicious alternative, serve smothered with sautéed onions and mushrooms. Family-friendly and affordable, these high-quality burgers save you money and time. We offer a variety of options so be sure to try them all.

#### Features & Benefits

- 100% Beef
- Quick-Frozen for Freshness
- No Artificial Ingredients
- Excellent Source of Protein
- Gluten-Free
- USDA Approved

Product Code - 1082778 GTIN - 10096423827789 UPC Code - 096423827775

#### **Master Case**

| Piece Count | Net Weight | Gross Weight  |
|-------------|------------|---------------|
| 1           | 18         | 20.02         |
| Width       | Length     | Height        |
| 10.9        | 15.2       | 7.5           |
| TI          | HI         | Cube          |
| 9           | 8          | 0.72 cubic ft |

## **Retail Pack**

| Net Weight | Width | Length | Height |
|------------|-------|--------|--------|
| 1.5        | 5     | 5.25   | 3.3    |

#### Storage

| Shelf Life               | Storage Temp                     | Storage Method |
|--------------------------|----------------------------------|----------------|
| 420 days from production | Storage Handling: -10°F<br>- 0°F | Keep Frozen    |

## Ingredients

Beef

daily diet. 2,000 calories a day is used for general nutrition advice.