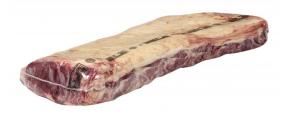

## Halal No Roll Fresh Boneless Beef Strip Loin Ox1 1/4"

Product Description - America's Heartland Halal Fresh Boneless Beef Strip Loin, No Roll Grade, 5 Bags Per 61 Pound Average Weight Master Case, 1 Strip Loin Per Bag • Each Master Case Weighs Approximately 61-pounds And Contains 5 Strip Loins Individually Packaged In A Vacuumsealed Bag. • Each Strip Loin Weighs Approximately 8-18 Pounds. • Yield Varies. • Made From 100% Fresh No Roll Grade Beef And Contains No Additives. • Cook Thoroughly To 160°f. • Keep Refrigerated • Best If Used Within 35 Days From The Date Of Production • Dimensions: 23.381 X 15.63w X 9.75h Inches