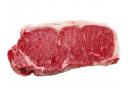

## Halal No Roll Fresh Boneless Beef Strip Loin Ox1 1/4"

Product Description - America's Heartland Halal Fresh Boneless Beef Strip Loin, No Roll Grade, 5 Bags Per 61 Pound Average Weight Master Case, 1 Strip Loin Per Bag • Each Master Case Weighs Approximately 61-pounds And Contains 5 Strip Loins Individually Packaged In A Vacuumsealed Bag. • Each Strip Loin Weighs Approximately 8-18 Pounds. • Yield Varies. • Made From 100% Fresh No Roll Grade Beef And Contains No Additives. • Cook Thoroughly To 160°f. • Keep Refrigerated • Best If Used Within 35 Days From The Date Of Production • Dimensions: 23.381 X 15.63w X 9.75h Inches