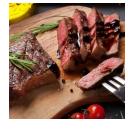

## Halal No Roll Fresh Boneless Beef Strip Loin Ox1 1/4"

Product Description - America's Heartland Halal Fresh Boneless Beef Strip Loin, No Roll Grade, 5 Bags Per 61 Pound Average Weight Master Case, 1 Strip Loin Per Bag • Each Master Case Weighs Approximately 61-pounds And Contains 5 Strip Loins Individually Packaged In A Vacuumsealed Bag. • Each Strip Loin Weighs Approximately 8-18 Pounds. • Yield Varies. • Made From 100% Fresh No Roll Grade Beef And Contains No Additives. • Cook Thoroughly To 160°f. • Keep Refrigerated • Best If Used Within 35 Days From The Date Of Production • Dimensions: 23.381 X 15.63w X 9.75h Inches