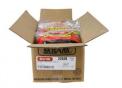

## Individually Wrapped Beef Liver 16/1 lb Bag

Product Description - Skylark Meats Beef Liver is a classic that is sure to bring the tastes of home to your dinner table. This highly nutritional, USDA approved protein can be sautéed with onions, stir-fried with your favorite vegetable, or turned into a savory pork liver pâté for a tasty appetizer. Liver is not only an excellent source of Protein but Vitamin A and Iron as well. Each serving is individually wrapped in easy-peel packaging. Nutritious and delicious, our breaded liver will give a powerful punch of nostalgia that will have you making liver a weekly meal!

#### **Master Case**

| Piece Count | Net Weight | Gross Weight  |
|-------------|------------|---------------|
|             | 16         | 17.8          |
| Width       | Length     | Height        |
| 8.5         | 18.75      | 10.25         |
| TI          | HI         | Cube          |
| 10          | 8          | 0.95 cubic ft |