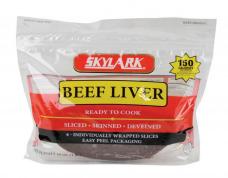

## Individually Wrapped Beef Liver 16/1 lb Bag

Product Description - Skylark Meats Beef Liver is a classic that is sure to bring the tastes of home to your dinner table. This highly nutritional, USDA approved protein can be sautéed with onions, stir-fried with your favorite vegetable, or turned into a savory pork liver pâté for a tasty appetizer. Liver is not only an excellent source of Protein but Vitamin A and Iron as well. Each serving is individually wrapped in easy-peel packaging. Nutritious and delicious, our breaded liver will give a powerful punch of nostalgia that will have you making liver a weekly meal!

#### Features & Benefits

- USDA Approved
- Excellent Source of Protein, Vitamin A, and Iron
- Individually Wrapped
- Convenient Resealable Bag

Product Code - 1022638 GTIN - 10079041226387 UPC Code - 079041226380