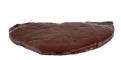

## Individually Wrapped Beef Liver 16/1 lb Bag

Product Description - Skylark Meats Beef Liver is a classic that is sure to bring the tastes of home to your dinner table. This highly nutritional, USDA approved protein can be sautéed with onions, stir-fried with your favorite vegetable, or turned into a savory pork liver pâté for a tasty appetizer. Liver is not only an excellent source of Protein but Vitamin A and Iron as well. Each serving is individually wrapped in easy-peel packaging. Nutritious and delicious, our breaded liver will give a powerful punch of nostalgia that will have you making liver a weekly meal!

### Ingredients

Beef Liver

\*The % Daily Value tells you how much a nutrient in a serving of food contributes to a daily diet. 2,000 calories a day is used for general nutrition advice.