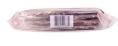

## Individually Wrapped Beef Liver 16/1 lb Bag

Product Description - Skylark Meats Beef Liver is a classic that is sure to bring the tastes of home to your dinner table. This highly nutritional, USDA approved protein can be sautéed with onions, stir-fried with your favorite vegetable, or turned into a savory pork liver pâté for a tasty appetizer. Liver is not only an excellent source of Protein but Vitamin A and Iron as well. Each serving is individually wrapped in easy-peel packaging. Nutritious and delicious, our breaded liver will give a powerful punch of nostalgia that will have you making liver a weekly meal!

### **Retail Pack**

|  | Net Weight | Width | Length | Height |
|--|------------|-------|--------|--------|
|  | 1          | 3     | 8.75   | 10     |