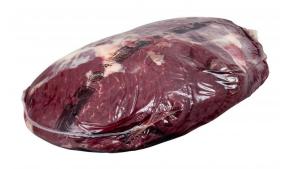

## LONG PRAIRIE PACKING CO. Inside Round Cap Off Xt 10/12 Utility

Product Description - Made From 100% Utility-grade Fresh Beef And Contains No Additives.

Product Code - 02186 GTIN - 90096423021862