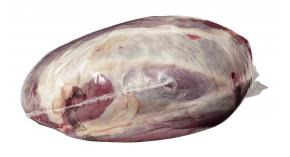

**Product Description** - Made From 100% Utility-grade Fresh Beef And Contains No Additives.

Product Code - 02160 GTIN - 90096423021602

| Piece Count | Net Weight | Gross Weight  |
|-------------|------------|---------------|
| 6           | 65         | 68            |
| Width       | Length     | Height        |
| 15.63"      | 23.38"     | 9.75"         |
| TI          | HI         | Cube          |
| 5           | 6          | 2.06 cubic ft |

## **Ingredients**

Beef