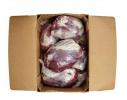

**Product Description** - Made From 100% Utility-grade Fresh Beef And Contains No Additives.

Product Code - 02160 GTIN - 90096423021602

| Piece Count | Net Weight | Gross Weight  |
|-------------|------------|---------------|
| 6           | 65         | 68            |
| Width       | Length     | Height        |
| 15.63"      | 23.38"     | 9.75"         |
| TI          | HI         | Cube          |
| 5           | 6          | 2.06 cubic ft |

## **Ingredients**

Beef