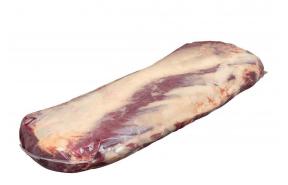

## LONG PRAIRIE PACKING CO. Ribeye Roll 8/10 Utility

Product Description - Made From 100% Utility-grade Fresh Beef And Contains No Additives.

Product Code - 01847

GTIN - 90096423018473