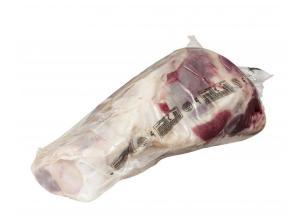

# Shank Bone In No Roll

**Product Description** - Made From 100% Fresh No Roll Grade Beef And Contains No Additives

Product Code - 75402

GTIN - 90096423754029