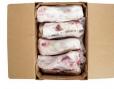

## Master Case

| Piece Count | Net Weight | Gross Weight  |
|-------------|------------|---------------|
| 8           | 77         | 80            |
| Width       | Length     | Height        |
| 15.63"      | 23.38"     | 9.75"         |
| TI          | HI         | Cube          |
| 5           | 5          | 2.06 cubic ft |