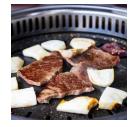

# **Nutrition Facts**

Serving Size – 3.5 oz

| Calories 110         |            |
|----------------------|------------|
| Calories from Fat 35 |            |
| Total Fat 4g         | 5%         |
| Saturated Fat 2g     | 8%         |
| Trans Fat 0g         |            |
| Cholesterol 55mg     | 18%        |
| Sodium 85mg          | 4%         |
| Total Carbs 0g       | 0%         |
| Dietary Fiber 0g     | 0%         |
| Sugars 0g            |            |
| Protein 19g          |            |
| Vitamin A 0%         | Calcium 0% |
| Vitamin C 0%         | Iron 18%   |
|                      |            |





## No Roll Fresh Boneless Beef Chuck Flap

Product Description - 100% Fresh Beef, No Additives

Product Code - 32815 GTIN - 90096423328152

#### **Master Case**

| Piece Count