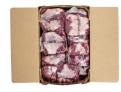

#### **Master Case**

| Piece Count | Net Weight | Gross Weight  |
|-------------|------------|---------------|
| 20          | 89         | 91.61         |
| Width       | Length     | Height        |
| 15.63"      | 23.38"     | 9.75"         |
| TI          | н          | Cube          |
| 5           | 6          | 2.06 cubic ft |