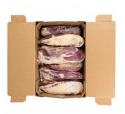

# No Roll Fresh Boneless Beef Eye Round 4/up

Product Description - American Foods Group Fresh Boneless Beef Eye Round, No Roll Grade, 12 Bags Per 64 Pound Average Weight Master Case, 1 Eye Round Per Bag • Each Master Case Has An Approximate Net Weight Of 64-pounds And Contains 12 Individually Vacuum-sealed Eye Round. • Each Boneless Beef Eye Round Has An Approximate Weight Of 4-8.25 Pounds. • Yield Varies. • Made From 100% Fresh No-roll Beef And Contains No Additives. • Cook Thoroughly To 160°f • Keep Refrigerated • Best If Used Within 35 Days From The Date Of Production • Dimensions: 23.38 Inches Long By 15.63 Inches Wide By 9.75 Inches High