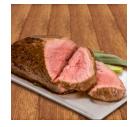

# No Roll Fresh Boneless Beef Eye Round 4/up

Product Description - American Foods Group Fresh Boneless Beef Eye Round, No Roll Grade, 12 Bags Per 64 Pound Average Weight Master Case, 1 Eye Round Per Bag • Each Master Case Has An Approximate Net Weight Of 64-pounds And Contains 12 Individually Vacuum-sealed Eye Round. • Each Boneless Beef Eye Round Has An Approximate Weight Of 4-8.25 Pounds. • Yield Varies. • Made From 100% Fresh No-roll Beef And Contains No Additives. • Cook Thoroughly To 160°f • Keep Refrigerated • Best If Used Within 35 Days From The Date Of Production • Dimensions: 23.38 Inches Long By 15.63 Inches Wide By 9.75 Inches High