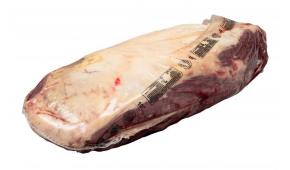

# No Roll Fresh Boneless Beef Eye Round 4/up

Product Description - American Foods Group Fresh Boneless Beef Eye Round, No Roll Grade, 12 Bags Per 64 Pound Average Weight Master Case, 1 Eye Round Per Bag • Each Master Case Has An Approximate Net Weight Of 64-pounds And Contains 12 Individually Vacuum-sealed Eye Round. • Each Boneless Beef Eye Round Has An Approximate Weight Of 4-8.25 Pounds. • Yield Varies. • Made From 100% Fresh No-roll Beef And Contains No Additives. • Cook Thoroughly To 160°f • Keep Refrigerated • Best If Used Within 35 Days From The Date Of Production • Dimensions: 23.38 Inches Long By 15.63 Inches Wide By 9.75 Inches High