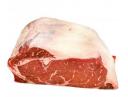

AMERICA'S HEARTLAND BEEF

Contains No Additives

Product Code - 32893 GTIN - 90096423328930

| Piece Count | Net Weight | Gross Weight  |
|-------------|------------|---------------|
| 2           | 43         | 45            |
| Width       | Length     | Height        |
| 15.63"      | 23.38"     | 9.75"         |
| TI          | HI         | Cube          |
| 5           | 6          | 2.06 cubic ft |

## Ingredients

Beef