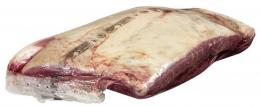

AMERICA'S HEARTLAND BEEF

Contains No Additives

Product Code - 32893 GTIN - 90096423328930

| Piece Count | Net Weight | Gross Weight  |
|-------------|------------|---------------|
| 2           | 43         | 45            |
| Width       | Length     | Height        |
| 15.63"      | 23.38"     | 9.75"         |
| TI          | HI         | Cube          |
| 5           | 6          | 2.06 cubic ft |

## Ingredients

Beef