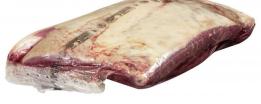

AMERICA'S HEARTLAND BEEF

Contains No Additives

Product Code - 32893 GTIN - 90096423328930

| Piece Count | Net Weight | Gross Weight  |
|-------------|------------|---------------|
| 2           | 43         | 45            |
| Width       | Length     | Height        |
| 15.63"      | 23.38"     | 9.75"         |
| TI          | HI         | Cube          |
| 5           | 6          | 2.06 cubic ft |

## Ingredients

Beef