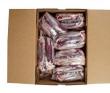

### **Master Case**

| Piece Count | Net Weight | Gross Weight  |
|-------------|------------|---------------|
| 12          | 45         | 47.3          |
| Width       | Length     | Height        |
| 15.5"       | 23.38"     | 7"            |
| TI          | HI         | Cube          |
| 5           | 10         | 1.47 cubic ft |