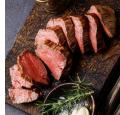

# **Nutrition Facts**

Serving Size -3.5 oz

Calories 224

| Calories from Fat 135 |            |  |
|-----------------------|------------|--|
| Total Fat 15g         | 23%        |  |
| Saturated Fat 6g      | 30%        |  |
| Trans Fat 0g          |            |  |
| Cholesterol 80mg      | 27%        |  |
| Sodium 52mg           | 2%         |  |
| Total Carbs 0g        | 0%         |  |
| Dietary Fiber 0g      | 0%         |  |
| Sugars 0g             |            |  |
| Protein 21g           |            |  |
| Vitamin A 0%          | Calcium 2% |  |
| Vitamin C 0%          | Iron 1%    |  |





## No Roll Fresh Boneless Beef Loin Tails

Product Description - 100% Fresh Beef, No Additives

Product Code - 75385 GTIN - 90096423753855

#### **Master Case**

| Piece Count | Ne