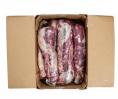

#### **Master Case**

| Piece Count | Net Weight | Gross Weight  |
|-------------|------------|---------------|
| 10          | 66         | 68.15         |
| Width       | Length     | Height        |
| 15.63"      | 23.38"     | 9.75"         |
| TI          | HI         | Cube          |
| 5           | 6          | 2.06 cubic ft |