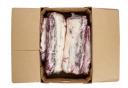

#### **Master Case**

| Piece Count | Net Weight | Gross Weight  |
|-------------|------------|---------------|
| 6           | 67         | 69.49         |
| Width       | Length     | Height        |
| 15.63"      | 23.38"     | 9.75"         |
| TI          | HI         | Cube          |
| 5           | 5          | 2.06 cubic ft |

#### Storage

| Shelf Life              | Storage Temp                   | Storage Method    |
|-------------------------|--------------------------------|-------------------|
| 35 days from production | Storage Handling:<br>28°F-34°F | Keep Refrigerated |