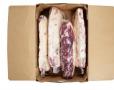

## Ribeye Lipon 2x2 13/up No Roll

**Product Description** - Made From 100% Fresh No Roll Grade Beef And Contains No Additives

Product Code - 32828

GTIN - 90096423328282