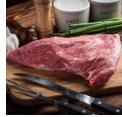

AMERICA'S HEARTLAND BEEF

Product Description - 100% Fresh Beef, No Additives

Product Code - 32863 GTIN - 90096423328633

| Piece Count | Net Weight | Gross Weight  |
|-------------|------------|---------------|
| 4           | 62         | 64.27         |
| Width       | Length     | Height        |
| 15.63"      | 23.38"     | 9.75"         |
| TI          | HI         | Cube          |
| 5           | 6          | 2.06 cubic ft |