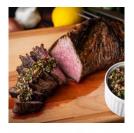

AMERICA'S HEARTLAND BEEF

Product Description - 100% Fresh Beef, No Additives

Product Code - 32863 GTIN - 90096423328633

| Piece Count | Net Weight | Gross Weight  |
|-------------|------------|---------------|
| 4           | 62         | 64.27         |
| Width       | Length     | Height        |
| 15.63"      | 23.38"     | 9.75"         |
| TI          | HI         | Cube          |
| 5           | 6          | 2.06 cubic ft |