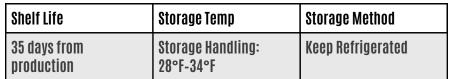

AMERICA'S HEARTLAND BEEF

Product Description - 100% Fresh Beef, No Additives

Product Code - 32863 GTIN - 90096423328633



| Piece Count | Net Weight | Gross Weight  |
|-------------|------------|---------------|
| 4           | 62         | 64.27         |
| Width       | Length     | Height        |
| 15.63"      | 23.38"     | 9.75"         |
| TI          | HI         | Cube          |
| 5           | 6          | 2.06 cubic ft |





## **Preparation**

Cook Thoroughly To 160'F

## Ingredients

Beef













Iron 9%

## **Nutrition Facts**

Serving Size – 3.5 oz

Calories 182 Calories from Fat 75

Vitamin C 0%

| Total Fat 8g     | 12%        |  |  |
|------------------|------------|--|--|
| Saturated Fat 3g | 15%        |  |  |
| Trans Fat 0g     |            |  |  |
| Cholesterol 78mg | 26%        |  |  |
| Sodium 55mg      | 2%         |  |  |
| Total Carbs 0g   | 0%         |  |  |
| Dietary Fiber 0g | 0%         |  |  |
| Sugars 0g        |            |  |  |
| Protein 27g      |            |  |  |
|                  |            |  |  |
| Vitamin A 0%     | Calcium 2% |  |  |

\*The % Daily Value tells you how much a nutrient in a serving of food contributes to a daily diet. 2,000 calories a day is used for