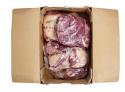

AMERICA'S HEARTLAND BEEF

Product Description - 100% Fresh Beef, No Additives

Product Code - 32863 GTIN - 90096423328633

| Piece Count | Net Weight | Gross Weight  |
|-------------|------------|---------------|
| 4           | 62         | 64.27         |
| Width       | Length     | Height        |
| 15.63"      | 23.38"     | 9.75"         |
| TI          | HI         | Cube          |
| 5           | 6          | 2.06 cubic ft |