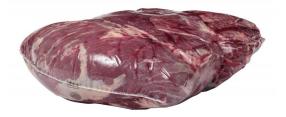

AMERICA'S HEARTLAND BEEF

Product Description - 100% Fresh Beef, No Additives

Product Code - 32863 GTIN - 90096423328633

| Piece Count | Net Weight | Gross Weight  |
|-------------|------------|---------------|
| 4           | 62         | 64.27         |
| Width       | Length     | Height        |
| 15.63"      | 23.38"     | 9.75"         |
| TI          | HI         | Cube          |
| 5           | 6          | 2.06 cubic ft |