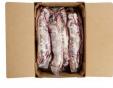

# **Outside Skirt Select**

**Product Description** - Made From 100% Fresh Select Grade Beef And Contains No Additives

Product Code - 75227

GTIN - 90096423752278

## Master Case

| Piece Count | Net Weight | Gross Weight  |
|-------------|------------|---------------|
| 16          | 62         | 65            |
| Width       | Length     | Height        |
| 15.63"      | 23.38"     | 9.75"         |
| TI          | HI         | Cube          |
| 5           | 5          | 2.06 cubic ft |