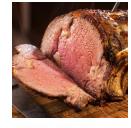

AMERICA'S HEARTLAND BEEF

Product Description - 100% Fresh Beef, No Additives

Product Code - 33984 GTIN - 90096423339844



| Piece Count | Net Weight | Gross Weight |
|-------------|------------|--------------|
| 4           | 29         | 31.34        |
| Width       | Length     | Height       |
| 15.5"       | 23.38"     | 7"           |

| TI | HI | Cube          |
|----|----|---------------|
| 5  | 10 | 1.47 cubic ft |



| Shelf Life              | Storage Temp                   | Storage Method    |
|-------------------------|--------------------------------|-------------------|
| 28 days from production | Storage Handling:<br>28°F-34°F | Keep Refrigerated |

## **Preparation**

Cook Thoroughly To 160'F

## Ingredients

Beef













## **Nutrition Facts**

Serving Size – 3.5 oz

Calories 270
Calories from Fat 160

| Calories from Fat 160 |            |  |
|-----------------------|------------|--|
| Total Fat 18g         | 28%        |  |
| Saturated Fat 7g      | 35%        |  |
| Trans Fat 0g          |            |  |
| Cholesterol 100mg     | 33%        |  |
| Sodium 50mg           | 2%         |  |
| Total Carbs 0g        | 0%         |  |
| Dietary Fiber 0g      | 0%         |  |
| Sugars 0g             |            |  |
| Protein 26g           |            |  |
|                       |            |  |
| Vitamin A 0%          | Calcium 2% |  |
| Vitamin C 0%          | Iron 10%   |  |

\*The % Daily Value tells you how much a nutrient in a serving of food contributes to a daily diet. 2,000 calories a day i