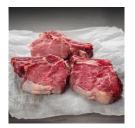

AMERICA'S HEARTLAND BEEF

Product Description - 100% Fresh Beef, No Additives

Product Code - 33984 GTIN - 90096423339844



| Piece Count | Net Weight | Gross Weight |
|-------------|------------|--------------|
| 4           | 29         | 31.34        |
| Width       | Length     | Height       |
| 15.5"       | 23.38"     | 7"           |

| TI | HI | Cube          |
|----|----|---------------|
| 5  | 10 | 1.47 cubic ft |



| Shelf Life              | Storage Temp                   | Storage Method    |
|-------------------------|--------------------------------|-------------------|
| 28 days from production | Storage Handling:<br>28°F-34°F | Keep Refrigerated |

## **Preparation**

Cook Thoroughly To 160'F

## Ingredients

Beef













## **Nutrition Facts**

Serving Size – 3.5 oz

Calories 270
Calories from Fat 160

| Calories from Fat 160 |            |  |
|-----------------------|------------|--|
| Total Fat 18g         | 28%        |  |
| Saturated Fat 7g      | 35%        |  |
| Trans Fat 0g          |            |  |
| Cholesterol 100mg     | 33%        |  |
| Sodium 50mg           | 2%         |  |
| Total Carbs 0g        | 0%         |  |
| Dietary Fiber 0g      | 0%         |  |
| Sugars 0g             |            |  |
| Protein 26g           |            |  |
|                       |            |  |
| Vitamin A 0%          | Calcium 2% |  |
| Vitamin C 0%          | Iron 10%   |  |

\*The % Daily Value tells you how much a nutrient in a serving of food contributes to a daily diet. 2,000 calories a day is