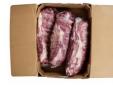

#### **Master Case**

| Piece Count | Net Weight | Gross Weight  |
|-------------|------------|---------------|
| 3           | 68         | 70.41         |
| Width       | Length     | Height        |
| 15.63"      | 23.38"     | 9.75"         |
| TI          | HI         | Cube          |
| 5           | 6          | 2.06 cubic ft |