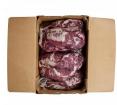

# **Prime Fresh Boneless Beef Flapmeat**

Product Description - 100% Fresh Beef, No Additives

Product Code - 34931 GTIN - 90096423349317

#### **Master Case**

| Piece Count | Net Weight | Gross Weight  |
|-------------|------------|---------------|
| 4           | 68         | 70.24         |
| Width       | Length     | Height        |
| 15.63"      | 23.38"     | 9.75"         |
| TI          | HI         | Cube          |
| 5           | 6          | 2.06 cubic ft |