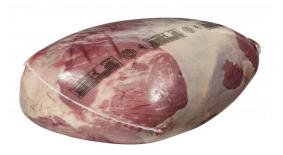

## **Knuckles Peeled Prime**

**Product Description** - The America's Heartland Boneless Beef Knuckles is 100% Prime Grade beef and contains no additives.

#### Features & Benefits

- Yield varies
  - $\bullet\,$  Cook thoroughly to 160  $^\circ F$
  - Keep refrigerated
  - $\bullet\,$  Best if used within 35 days from the date of production

Product Code - 1034326