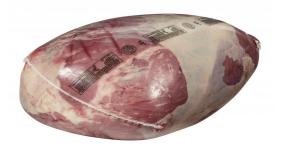

## Prime Fresh Boneless Beef Peeled Knuckle

Product Description - 100% Fresh Beef, No Additives

Product Code - 34326 GTIN - 90096423343261