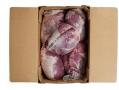

#### **Master Case**

| Piece Count | Net Weight | Gross Weight  |
|-------------|------------|---------------|
| 5           | 78         | 80.33         |
| Width       | Length     | Height        |
| 15.63"      | 23.38"     | 9.75"         |
| TI          | н          | Cube          |
| 5           | 6          | 2.06 cubic ft |