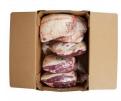

## Prime Fresh Boneless Beef Top Butt 1/4"

Product Description - 100% Fresh Beef, No Additives

Product Code - 33840 GTIN - 90096423338403

#### **Master Case**

| Piece Count | Net Weight | Gross Weight  |
|-------------|------------|---------------|
| 5           | 81         | 83.47         |
| Width       | Length     | Height        |
| 15.63"      | 23.38"     | 9.75"         |
| TI          | HI         | Cube          |
| 5           | 6          | 2.06 cubic ft |