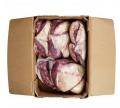

# Prime Fresh Boneless Beef Top Butt Cap 3/4"

Product Description - 100% Fresh Beef, No Additives

Product Code - 33841 GTIN - 90096423338410