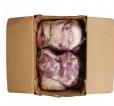

## Prime Fresh Boneless Beef Tri Tip

Product Description - 100% Fresh Beef, No Additives

Product Code - 34802 GTIN - 90096423348020

#### **Master Case**

| Piece Count | Net Weight | Gross Weight  |
|-------------|------------|---------------|
| 4           | 65         | 67.27         |
| Width       | Length     | Height        |
| 15.63"      | 23.38"     | 9.75"         |
| TI          | HI         | Cube          |
| 5           | 6          | 2.06 cubic ft |