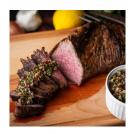

# **Nutrition Facts**

Serving Size -3.5 oz

Calories 182

Calories from Fat 75

| Total Fat 8g     | 12%        |
|------------------|------------|
| Saturated Fat 3g | 15%        |
| Trans Fat 0g     |            |
| Cholesterol 78mg | 26%        |
| Sodium 55mg      | 2%         |
| Total Carbs 0g   | 0%         |
| Dietary Fiber 0g | 0%         |
| Sugars 0g        |            |
| Protein 27g      |            |
| Vitamin A 0%     | Calcium 2% |
| Vitamin C.0%     | Iron 9%    |





## Prime Fresh Boneless Beef Tri Tip

Product Description - 100% Fresh Beef, No Additives

Product Code - 34802 GTIN - 90096423348020

#### **Master Case**

| Piece Count | Net Weight | Gross Weight  |
|-------------|------------|---------------|
| 4           | 65         | 67.27         |
| Width