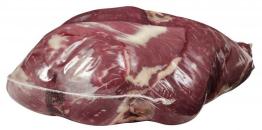

# **Rib Lifter Meat Choice**

Product Description - Made From 100% Fresh Choice Grade Beef And Contains No Additives

Product Code - 75052 GTIN - 90096423750526