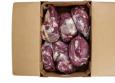

# **Rib Lifter Meat No Roll**

**Product Description** - Made From 100% Fresh No Roll Grade Beef And Contains No Additives

Product Code - 75363

### Master Case

| Piece Count | Net Weight | Gross Weight  |
|-------------|------------|---------------|
| 6           | 62         | 64            |
| Width       | Length     | Height        |
| 15.63"      | 23.38"     | 9.75"         |
| TI          | HI         | Cube          |
| 5           | 5          | 2.06 cubic ft |