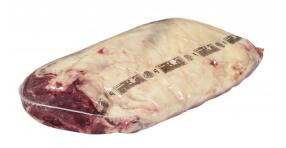

## Ribeye Lipon 2X2 13/Up No Roll

**Product Description** - Made from 100% fresh No Roll Grade beef and contains no additives

#### Features & Benefits

- Yield varies
- Cook thoroughly to 160'F
- Keep refrigerated
- $\bullet$  Best if used within 35 days from the date of production

Product Code - 1032828 GTIN - 90096423328282

#### **Ingredients**

Beef

 $general\ nutrition\ advice.$ ©2025 American Foods Group, LLC - All Rights Reserved - Printed on 05/23/2025