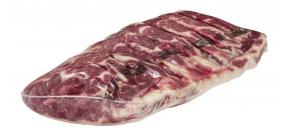

## Ribeye Lipon 2x2 13/up No Roll Angus

Product Description - Made From 100% Fresh No Roll Angus Grade Beef And Contains No Additives

Product Code - 32717 GTIN - 90096423327179