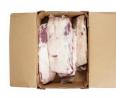

## Ribeye Lipon 2x2 13/up No Roll Angus

Product Description - Made From 100% Fresh No Roll Angus Grade Beef And Contains No Additives

Product Code - 32717 GTIN - 90096423327179

#### **Master Case**

| Piece Count | Net Weight | Gross Weight  |
|-------------|------------|---------------|
| 4           | 68         | 71            |
| Width       | Length     | Height        |
| 15.63"      | 23.38"     | 9.75"         |
| TI          | HI         | Cube          |
| 5           | 6          | 2.06 cubic ft |