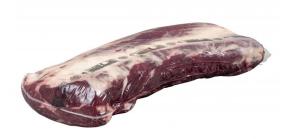

# Ribeye Roll 10/up Utility

Product Description - Made From 100% Utility-grade Fresh Beef And Contains No Additives.

Product Code - 01860 GTIN - 90096423018602

| Piece Count | Net Weight | Gross Weight  |
|-------------|------------|---------------|
| 5           | 58         | 60            |
| Width       | Length     | Height        |
| 15.5"       | 23.38"     | 7"            |
| TI          | HI         | Cube          |
| 8           | 6          | 1.47 cubic ft |