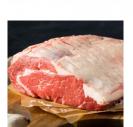

# Ribeye Roll 10/up Utility

Product Description - Made From 100% Utility-grade Fresh Beef And Contains No Additives.

Product Code - 01860 GTIN - 90096423018602

| Piece Count | Net Weight | Gross Weight  |
|-------------|------------|---------------|
| 5           | 58         | 60            |
| Width       | Length     | Height        |
| 15.5"       | 23.38"     | 7"            |
| TI          | HI         | Cube          |
| 8           | 6          | 1.47 cubic ft |