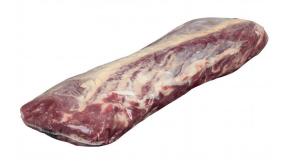

 $\begin{tabular}{ll} \textbf{Product Description} - \textbf{Made From 100\% C/c-grade Fresh Beef And Contains No Additives}. \end{tabular}$ 

Product Code - 01640 GTIN - 90096423016400

|             |            | _             |
|-------------|------------|---------------|
| Piece Count | Net Weight | Gross Weight  |
| 11          | 59         | 62            |
| Width       | Length     | Height        |
| 15.5"       | 23.38"     | 7"            |
| ΤΙ          | HI         | Cube          |
| 8           | 6          | 1.47 cubic ft |

## **Ingredients**

Beef