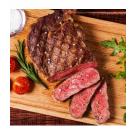

Product Description - Made From 100% Fresh Beef And Contains No Additives.

Product Code - 01800 GTIN - 90096423018008

#### **Master Case**

| Piece Count | Net Weight | Gross Weight  |
|-------------|------------|---------------|
| 8           | 57         | 60            |
| Width       | Length     | Height        |
| 15.5"       | 23.38"     | 7"            |
| TI          | Н          | Cube          |
| 8           | 6          | 1.47 cubic ft |

## Storage

| Shelf Life              | Storage Temp                   | Storage Method    |
|-------------------------|--------------------------------|-------------------|
| 35 days from production | Storage Handling:<br>28°F-34°F | Keep Refrigerated |

## **Preparation**

Cook Thoroughly To 160'F

#### Ingredients

Beef















14%

# **Nutrition Facts**

Serving Size -3.5 oz

Calories 180 Calories from Fat 80 Total Fat 11g

Saturated Fat 4g 20% Trans Fat 0g Cholesterol 65mg 22% Sodium 90mg 4% Total Carbs 2g 1% Dietary Fiber 0g 0% Sugars 0g Protein 20g

Vitamin A 0% Calcium 0% Vitamin C 0% Iron 15% \*The % Daily Value tells you how much a nutrient in a serving of food contributes to a daily diet. 2,000 calories a day is used for general nutrition advice.