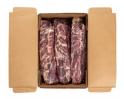

# Ribeye Roll 8/10 Utility

Product Description - Made From 100% Utility-grade Fresh Beef And Contains No Additives.

Product Code - 01847 GTIN - 90096423018473