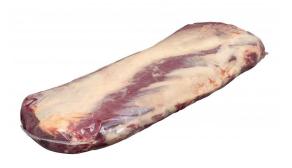

# Ribeye Roll 8/10 Utility

Product Description - Made From 100% Utility-grade Fresh Beef And Contains No Additives.

Product Code - 01847 GTIN - 90096423018473