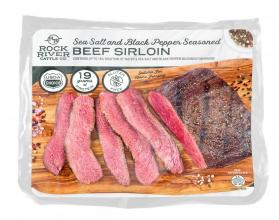

# Sea Salt and Black Pepper Seasoned Beef Picanha 6/2# AVG Packages

**Product Description** - This lean, tender cut of beef is seasoned to perfection with a premium blend of sea salt and black pepper. The sea salt enhances the beef's natural flavors, creating a savory foundation, while the black pepper adds a subtle warmth and spice. These simple yet extraordinary seasonings elevate every bite, enhancing this sirloin steak's rich, juicy profile to deliver a delicious dining experience.

#### Features & Benefits

- USDA Choice Graded Beef
- Great Source of Essential Nutrients
- Hand-Trimmed

Product Code - 1012358 GTIN - 90079041123583