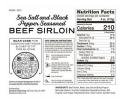

## **Nutrition Facts**

Serving Size - 4 oz

| Calories 210          |          |
|-----------------------|----------|
| Calories from Fat 130 |          |
| Total Fat 13g         | 17%      |
| Saturated Fat 5g      | 25%      |
| Trans Fat 1g          |          |
| Cholesterol 65mg      | 22%      |
| Sodium 770mg          | 33%      |
| Total Carbs 3g        | 1%       |
| Dietary Fiber 1g      | 4%       |
| Sugars 1g             |          |
| Protein 19g           |          |
| Calcium 2%            | Iron 15% |

\*The % Daily Value tells you how much a nutrient in a serving of food contributes to a daily diet. 2,000 calories a day is used for general nutrition advice.