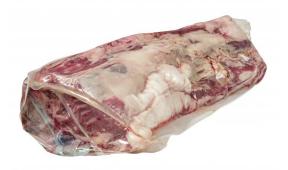

# Select Fresh Bone-In Beef Tenderloin

Product Description - 100% Fresh Beef, No Additives

Product Code - 1037979 GTIN - 90096423379796

# Ingredients

Beef

daily diet. 2,000 calories a day is used for general nutrition advice. ©2025 American Foods Group, LLC - All Rights Reserved - Printed on 09/05/2025