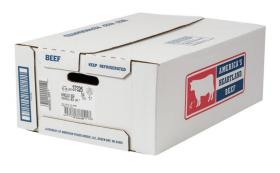

## Select Fresh Boneless Beef Chuckroll Neck Off 1"

Product Description - 100% Fresh Beef, No Additives

Product Code - 37326 GTIN - 90096423373268

### Storage

| Shelf Life              | Storage Temp                   | Storage Method    |
|-------------------------|--------------------------------|-------------------|
| 35 days from production | Storage Handling:<br>28°F-34°F | Keep Refrigerated |