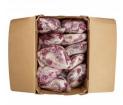

#### **Master Case**

| Piece Count | Net Weight | Gross Weight  |
|-------------|------------|---------------|
| 10          | 69         | 71.43         |
| Width       | Length     | Height        |
| 15.63"      | 23.38"     | 9.75"         |
| TI          | HI         | Cube          |
| 5           | 6          | 2.06 cubic ft |