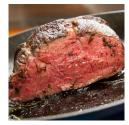

# **Nutrition Facts**

Serving Size – 4 oz

Calories 146 Calories from Fat 51

| Total Fat 6g     | 9%         |
|------------------|------------|
| Saturated Fat 2g | 8%         |
| Trans Fat 0g     |            |
| Cholesterol 67mg | 22%        |
| Sodium 72mg      | 3%         |
| Total Carbs 0g   | 0%         |
| Dietary Fiber 0g | 0%         |
| Sugars 0g        |            |
| Protein 22g      |            |
| Vitamin A 0%     | Calcium 1% |
| Vitamin C 0%     | Iron 15%   |





## Select Fresh Boneless Beef Clod Tender

Product Description - 100% Fresh Beef, No Additives

Product Code - 75213 GTIN - 90096423752131

#### **Master Case**

| Piece Count | Net Weight | Gross Weight  |
|-------------|------------|---------------|
| 5           | 60         | 62.44         |
| Width